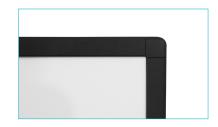

mpletely flat surface by distributing tension more efficiently. The velvet border improves image contrast and eliminates distracting reflections. The Movie Palace UHD 4K/8K Platinum Ultraslim is easy to install thanks to its safe, fast and reliable clipping system.



Perfect tension



Easy to instal



Fast and clippin system



Velvet fran

## **SPECIFICATIONS**

#### Screen material

High quality LUMENE screen material

PVC Gain 1.3

Directivity 130°

No shine point

Treatments: anti-yellowing, anti-mold, and anti-gondolement

Black borders

No Black-out back fabric (white back) Optimal surface for LCD projectors

#### Frame

Aluminium frame Black velvet finish Easy to install Perfect and lasting tension Safe clipping system

### Warranty

2 years



# **DETAILS**



Ultra thin frame



Round corners

## **PACKAGING**











| Ratio | Fabric                     | REF LUMENE                                      | lmage size<br>W x H cm | Diagonal<br>(inch) | Overall dimensions<br>L x A x P cm | Black<br>borders<br>(mm)<br>B | Packaging<br>dimensions<br>(cm) | Net / gross<br>weight<br>(kg) | GEN code      |
|-------|----------------------------|-------------------------------------------------|------------------------|--------------------|------------------------------------|-------------------------------|---------------------------------|-------------------------------|---------------|
| 16:9  | MATT WHITE,<br>BLACK EDGES | MOVIE PALACE UHD 4K/8K PLATINUM ULTRASLIM 170 C | 170 x 95               | 77                 | 173 x 98 x 4                       | 12