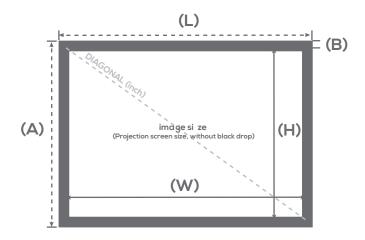

## **PACKAGING**

| Ratio | Fabric                     | REF LUMENE                                      | lmage size<br>W x H cm | Diagonal<br>(inch) | Overall dimensions<br>L x A x P cm | Black<br>borders<br>(mm)<br>B | Packaging<br>dimensions<br>(cm) | Net / gross<br>weight<br>(kg) | GEN code      |
|-------|----------------------------|-------------------------------------------------|------------------------|--------------------|------------------------------------|-------------------------------|---------------------------------|-------------------------------|---------------|
| 16:9  | MATT WHITE,<br>BLACK EDGES | MOVIE PALACE UHD 4K/8K PLATINUM ULTRASLIM 170 C | 170 x 95               | 77                 | 173 x 98 x 4                       | 12                            | N/A                             | N/A                           | 3700795161746 |
|       |                            | MOVIE PALACE UHD 4K/8K PLATINUM ULTRASLIM 200 C | 203 x 115              | 92                 | 206 x 117 x 4                      | 12                            | N/A                             | N/A                           | 3700795161753 |
|       |                            | MOVIE PALACE UHD 4K/8K PLATINUM ULTRASLIM 240 C | 234 x 132              | 106                | 237 x 134 x 4                      | 12                            | N/A                             | N/A                           | 3700795161760 |
|       |                            | MOVIE PALACE UHD 4K/8K PLATINUM ULTRASLIM 270 C | 265 x 150              | 120                | 268 x 152 x 4                      | 12                            | N/A                             | N/A                           | 3700795161777 |
|       |                            | MOVIE PALACE UHD 4K/8K PLATINUM ULTRASLIM 300 C | 287 x 162              | 130                | 290 x 164 x 4                      | 12                            | N/A                             | N/A                           | 3700795161784 |