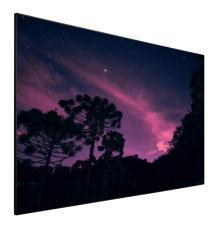

# The Movie Palace UHD 4K/8K Platinum Ultraslim is definitely your best choice for a dedicated room.

This fixed frame screen features high-quality screen material and an exceptional finish. The ultra thin, black aluminium frame ensures perfect tension through a multipoint screen attachment system. This technology ensures a completely flat surface by distributing tension more efficiently. The velvet border improves image contrast and eliminates distracting reflections. The Movie Palace UHD 4K/8K Platinum Ultraslim is easy to install thanks to its safe, fast and reliable clipping system.

#### Screen material

High quality LUMENE screen material

PVC Gain 1.3

Directivity 130°

No shine point

Treatments: anti-yellowing, anti-mold, and anti-gondolement

Black borders

No Black-out back fabric (white back) Optimal surface for LCD projectors