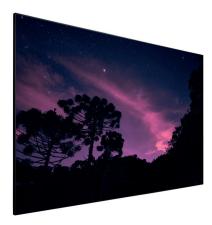

# The Movie Palace UHD 4K Ultraslim is definitely your best choice for a dedicated room.

This fixed frame screen features high-quality screen material and an exceptional finish. The ultra thin aluminium frame ensures perfect tension through a multipoint screen attachment system. This technology ensures a completely flat surface by distributing tension more efficiently. The Movie Palace UHD 4K Ultraslim is easy to install thanks to its safe, fast and reliable clipping system.

Perfect tension

Easy to install

Fast and clippin