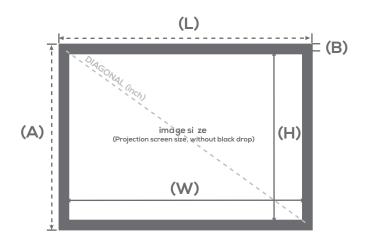

## **PACKAGING**

| Ratio | Fabric                     | REF LUMENE                          | lmage size<br>W x H cm | Diagonal<br>(inch) | Overall dimensions<br>L x A x P cm | Black<br>borders<br>(mm)<br>B | Packaging<br>dimensions<br>(cm) | Net / gross<br>weight<br>(kg) | GEN code      |
|-------|----------------------------|-------------------------------------|------------------------|--------------------|------------------------------------|-------------------------------|---------------------------------|-------------------------------|---------------|
| 16:9  | MATT WHITE,<br>BLACK EDGES | MOVIE PALACE UHD 4K ULTRASLIM 170 C | 171 x 96               | 77                 | 173 x 98 x 4                       | 12                            | N/A                             | N/A                           | 3700795161692 |
|       |                            | MOVIE PALACE UHD 4K ULTRASLIM 200 C | 203 x 115              | 92                 | 206 x 117 x 4                      | 12                            | N/A                             | N/A                           | 3700795161708 |
|       |                            | MOVIE PALACE UHD 4K ULTRASLIM 240 C | 234 x 132              | 106                | 237 x 134 x 4                      | 12                            | N/A                             | N/A                           | 3700795161715 |
|       |                            | MOVIE PALACE UHD 4K ULTRASLIM 270 C | 266 x 149              | 120                | 268 x 152 x 4                      | 12                            | N/A                             | N/A                           | 3700795161722 |
|       |                            | MOVIE PALACE UHD 4K ULTRASLIM 300 C | 294 x 166              | 130                | 297 x 168 x 4                      | 12                            | N/A                             | N/A                           | 3700795161739 |